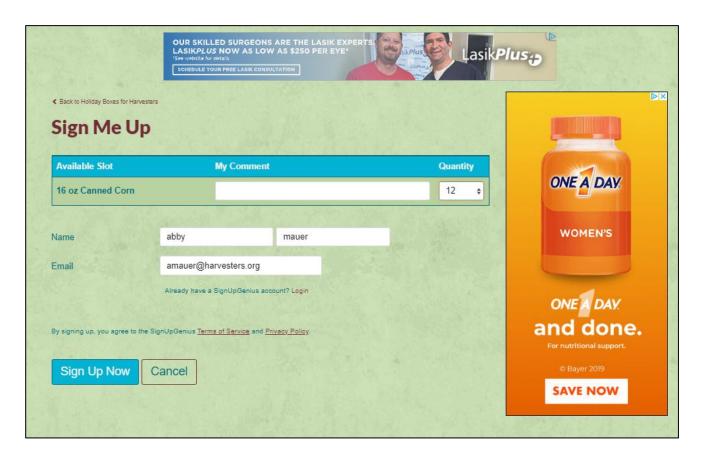

## WHAT THE USER SEES:

• Your colleagues will not need to make a profile or log in to sign up for the donations they're bringing